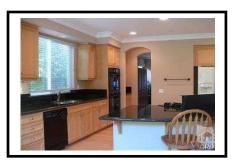

## Offered at \$1,075,000

on an is in gated also iving clude essed essed essive

Large showcase house boasts six bedrooms and five bathrooms on an expansive 12,841 square foot lot. This well maintained property is in a great cul-de-sac location with mountain views in the upscale gated community of Trieste at Serenata. This fantastic property also features a formal dining room, a large family room, a formal living room and space for two home offices! Additional features include hardwood flooring, crown molding, granite countertops, recessed lighting, Built-in cabinetry and so much more! The expansive entertainer's backyard has a sparkling private pool, BBQ center and a grass play area. Close to parks, hiking – biking trails and shopping.