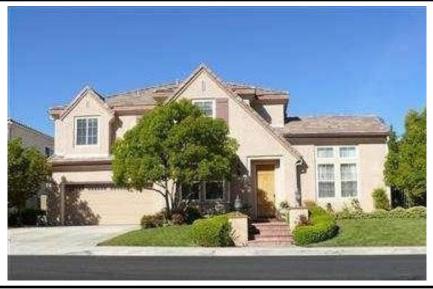

## 14165 Oneida Ct. Moorpark, CA 93021

## Offered at \$1,075,000

on an is in gated also iving clude essed essed essive

Large showcase house boasts six bedrooms and five bathrooms on an expansive 12,841 square foot lot. This well maintained property is in a great cul-de-sac location with mountain views in the upscale gated community of Trieste at Serenata. This fantastic property also features a formal dining room, a large family room, a formal living room and space for two home offices! Additional features include hardwood flooring, crown molding, granite countertops, recessed lighting, Built-in cabinetry and so much more! The expansive entertainer's backyard has a sparkling private pool, BBQ center and a grass play area. Close to parks, hiking – biking trails and shopping.

## **Quick Facts**

- 6 Bedrooms and 5 Bathrooms
- Entertainer's Backyard with Sparkling pool
- Year Built: 2002
- 4,902 Square Feet of Living Space
- 12,841 Square Foot Lot

Call Tom at 818-915-3360 to Schedule a Showing!